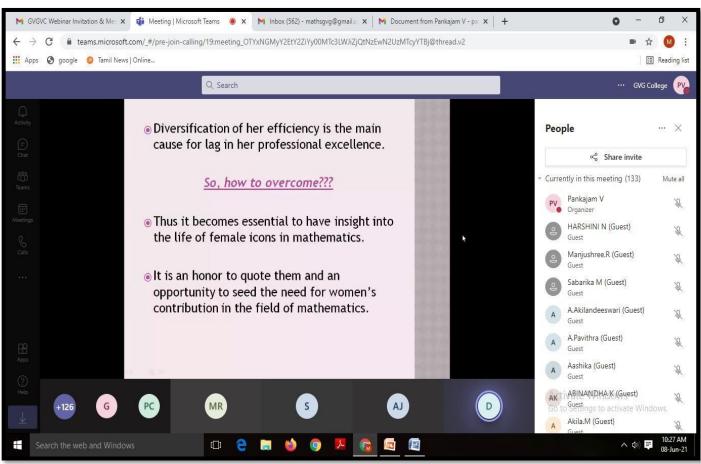

| Date       | Topic                                                        | Resource Person                                                                                       |  |  |  |  |  |
|------------|--------------------------------------------------------------|-------------------------------------------------------------------------------------------------------|--|--|--|--|--|
| 02.06.2021 | Volume of n- Dimensional Sphere                              | Dr. V. Renukadevi, Associate Professor<br>Central University, Tiruvarur.                              |  |  |  |  |  |
| 03.06.2021 | Research on Fractional Graph- An<br>Introduction             | Dr. M. G. Karunambigai, Assistant Professor<br>Sri Vasavi College, Erode.                             |  |  |  |  |  |
| 04.06.2021 | Probability and its Applications                             | Dr. A. Shophia Lawrence, Assistant Professor<br>Madurai Kamaraj University, Madurai                   |  |  |  |  |  |
| 05.06.2021 | Fuzzy and Intuitionistic Fuzzy<br>Theory in Image Processing | Dr. P. Dhanalakshmi, Associate Professor<br>Bharathiar University, Coimbatore                         |  |  |  |  |  |
| 06.06.2021 | Mathematics in Daily Life                                    | Dr. B. Ganga, Assistant Professor, Providence<br>College for Women, Coonoor, The Nilgiris             |  |  |  |  |  |
| 07.06.2021 | Pick My Career                                               | Dr. P. Shakila Banu, Assistant Professor<br>Vellalar College for Women, Frode                         |  |  |  |  |  |
| 08.06.2021 | Insight of Female Mathematicians                             | Dr. V. Inthumathi, Head & Dr. V. Inthumathi, Head & Dr. Associate Professor N. G. M College, Pollachi |  |  |  |  |  |

## **Programme Details**

| Date       | Title                                                     | Resource Person                                                                                                                 |  |  |
|------------|-----------------------------------------------------------|---------------------------------------------------------------------------------------------------------------------------------|--|--|
| 02.06.2021 | Volume of n-Dimensional<br>Sphere                         | Dr. V. Renukadevi Associate Professor Department of Mathematics Central University of Tamilnadu, Tiruvarur                      |  |  |
| 03.06.2021 | Research on Fractional Graph-<br>An Introduction          | Dr. M. G. Karunambigai Assistant Professor PG and Research Department of Mathematics Sri Vasavi College, Erode                  |  |  |
| 04.06.2021 | Probability and its Applications                          | Dr. A. Shophia Lawrence Assistant Professor Department of Mathematics School of Mathematics Madurai Kamaraj University, Madurai |  |  |
| 05.06.2021 | Fuzzy and Intuitionistic Fuzzy Theory in Image Processing | Dr. P. Dhanalakshmi Head & Associate Professor Department of Applied Mathematics Bharathiar University, Coimbatore              |  |  |
| 06.06.2021 | Mathematics in Daily Life                                 | Dr. B. Ganga Assistant Professor Department of Mathematics Providence College for Women Coonoor, The Nilgiris                   |  |  |
| 07.06.2021 | Pick My Career                                            | Dr. P. Shakila Banu Assistant Professor Department of Mathematics Vellalar College for Women, Erode                             |  |  |
| 08.06.2021 | Insight of Female<br>Mathematicians                       | Dr. V. Inthumathi<br>Head & Associate Professor<br>Department of Mathematics<br>N. G. M College, Pollachi                       |  |  |