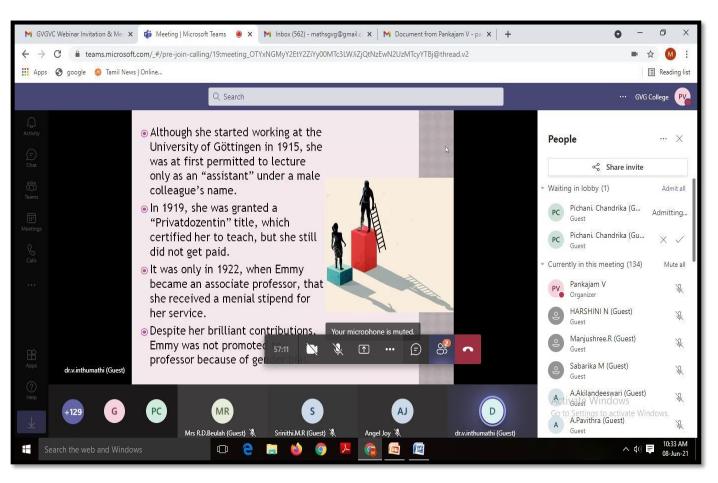

| Date       | Topic                                                        | Resource Person                                                                                       |  |  |  |  |  |
|------------|--------------------------------------------------------------|-------------------------------------------------------------------------------------------------------|--|--|--|--|--|
| 02.06.2021 | Volume of n- Dimensional Sphere                              | Dr. V. Renukadevi, Associate Professor<br>Central University, Tiruvarur.                              |  |  |  |  |  |
| 03.06.2021 | Research on Fractional Graph- An<br>Introduction             | Dr. M. G. Karunambigai, Assistant Professor<br>Sri Vasavi College, Erode.                             |  |  |  |  |  |
| 04.06.2021 | Probability and its Applications                             | Dr. A. Shophia Lawrence, Assistant Professor<br>Madurai Kamaraj University, Madurai                   |  |  |  |  |  |
| 05.06.2021 | Fuzzy and Intuitionistic Fuzzy<br>Theory in Image Processing | Dr. P. Dhanalakshmi, Associate Professor<br>Bharathiar University, Coimbatore                         |  |  |  |  |  |
| 06.06.2021 | Mathematics in Daily Life                                    | Dr. B. Ganga, Assistant Professor, Providence<br>College for Women, Coonoor, The Nilgiris             |  |  |  |  |  |
| 07.06.2021 | Pick My Career                                               | Dr. P. Shakila Banu, Assistant Professor<br>Vellalar College for Women, Frode                         |  |  |  |  |  |
| 08.06.2021 | Insight of Female Mathematicians                             | Dr. V. Inthumathi, Head & Dr. V. Inthumathi, Head & Dr. Associate Professor N. G. M College, Pollachi |  |  |  |  |  |

## **Programme Details**

| Date       | Title                                                     | Resource Person                                                                                                                 |  |  |
|------------|-----------------------------------------------------------|---------------------------------------------------------------------------------------------------------------------------------|--|--|
| 02.06.2021 | Volume of n-Dimensional<br>Sphere                         | Dr. V. Renukadevi Associate Professor Department of Mathematics Central University of Tamilnadu, Tiruvarur                      |  |  |
| 03.06.2021 | Research on Fractional Graph-<br>An Introduction          | Dr. M. G. Karunambigai Assistant Professor PG and Research Department of Mathematics Sri Vasavi College, Erode                  |  |  |
| 04.06.2021 | Probability and its Applications                          | Dr. A. Shophia Lawrence Assistant Professor Department of Mathematics School of Mathematics Madurai Kamaraj University, Madurai |  |  |
| 05.06.2021 | Fuzzy and Intuitionistic Fuzzy Theory in Image Processing | Dr. P. Dhanalakshmi Head & Associate Professor Department of Applied Mathematics Bharathiar University, Coimbatore              |  |  |
| 06.06.2021 | Mathematics in Daily Life                                 | Dr. B. Ganga Assistant Professor Department of Mathematics Providence College for Women Coonoor, The Nilgiris                   |  |  |
| 07.06.2021 | Pick My Career                                            | Dr. P. Shakila Banu Assistant Professor Department of Mathematics Vellalar College for Women, Erode                             |  |  |
| 08.06.2021 | Insight of Female<br>Mathematicians                       | Dr. V. Inthumathi<br>Head & Associate Professor<br>Department of Mathematics<br>N. G. M College, Pollachi                       |  |  |