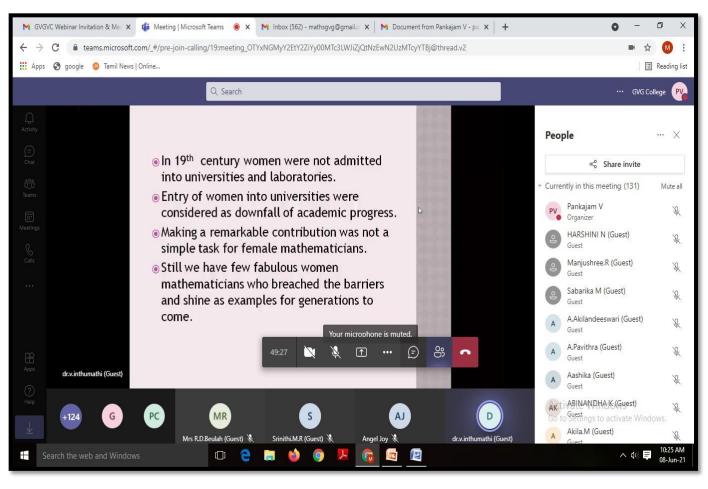

| Date       | Topic                                                        | Resource Person                                                                                       |  |  |  |  |  |
|------------|--------------------------------------------------------------|-------------------------------------------------------------------------------------------------------|--|--|--|--|--|
| 02.06.2021 | Volume of n- Dimensional Sphere                              | Dr. V. Renukadevi, Associate Professor<br>Central University, Tiruvarur.                              |  |  |  |  |  |
| 03.06.2021 | Research on Fractional Graph- An<br>Introduction             | Dr. M. G. Karunambigai, Assistant Professor<br>Sri Vasavi College, Erode.                             |  |  |  |  |  |
| 04.06.2021 | Probability and its Applications                             | Dr. A. Shophia Lawrence, Assistant Professor<br>Madurai Kamaraj University, Madurai                   |  |  |  |  |  |
| 05.06.2021 | Fuzzy and Intuitionistic Fuzzy<br>Theory in Image Processing | Dr. P. Dhanalakshmi, Associate Professor<br>Bharathiar University, Coimbatore                         |  |  |  |  |  |
| 06.06.2021 | Mathematics in Daily Life                                    | Dr. B. Ganga, Assistant Professor, Providence<br>College for Women, Coonoor, The Nilgiris             |  |  |  |  |  |
| 07.06.2021 | Pick My Career                                               | Dr. P. Shakila Banu, Assistant Professor<br>Vellalar College for Women, Frode                         |  |  |  |  |  |
| 08.06.2021 | Insight of Female Mathematicians                             | Dr. V. Inthumathi, Head & Dr. V. Inthumathi, Head & Dr. Associate Professor N. G. M College, Pollachi |  |  |  |  |  |

## **Programme Details**

| Date       | Title                                                     | Resource Person                                                                                                                 |  |  |
|------------|-----------------------------------------------------------|---------------------------------------------------------------------------------------------------------------------------------|--|--|
| 02.06.2021 | Volume of n-Dimensional<br>Sphere                         | Dr. V. Renukadevi Associate Professor Department of Mathematics Central University of Tamilnadu, Tiruvarur                      |  |  |
| 03.06.2021 | Research on Fractional Graph-<br>An Introduction          | Dr. M. G. Karunambigai Assistant Professor PG and Research Department of Mathematics Sri Vasavi College, Erode                  |  |  |
| 04.06.2021 | Probability and its Applications                          | Dr. A. Shophia Lawrence Assistant Professor Department of Mathematics School of Mathematics Madurai Kamaraj University, Madurai |  |  |
| 05.06.2021 | Fuzzy and Intuitionistic Fuzzy Theory in Image Processing | Dr. P. Dhanalakshmi Head & Associate Professor Department of Applied Mathematics Bharathiar University, Coimbatore              |  |  |
| 06.06.2021 | Mathematics in Daily Life                                 | Dr. B. Ganga Assistant Professor Department of Mathematics Providence College for Women Coonoor, The Nilgiris                   |  |  |
| 07.06.2021 | Pick My Career                                            | Dr. P. Shakila Banu Assistant Professor Department of Mathematics Vellalar College for Women, Erode                             |  |  |
| 08.06.2021 | Insight of Female<br>Mathematicians                       | Dr. V. Inthumathi<br>Head & Associate Professor<br>Department of Mathematics<br>N. G. M College, Pollachi                       |  |  |